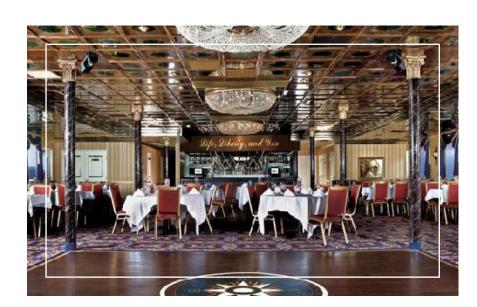

# *three* GRAND BALLROOMS

The Georgia Queen's 3 grand ballrooms are spacious and beautifully designed with an incredible seating capacity of 250 guests. Each with a charming starlit curtain draped stage for entertainment and a roomy wooden dance floor. Enormous crystal chandeliers and gorgeous marble inspired columns enhance the elegance and richness of each ballroom. Stunning fully equipped bars on each floor come at no surprise for this ship, nothing falls short of impressive! The 2nd deck ballroom has an off-set private parlor room that will be perfect for smaller groups that would like to charter a private space. The Georgia Queen makes traveling between the 1st and 3rd floors easy for guests with a passenger elevator located at the bow of the ship where they will board. Guests can choose to take the elevator or walk up the grand entry staircase to each ballroom. The Georgia Queen's top-deck has a sprawling 5,000+ square feet of open air patio space perfect for sightseeing and enjoying the refreshing river breezes. Top deck Sunset Cruises will surely delight guests with an a-lacart specialty menu, live entertainment and breathtaking sunsets while they relax on patio style seating.