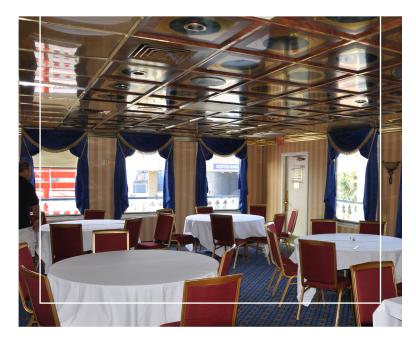

# *three* GRAND BALLROOMS

The Georgia Queen's 3 grand ballrooms are spacious and beautifully designed with an incredible seating capacity of 250 guests. Each with a charming starlit curtain draped stage for entertainment and a roomy wooden dance floor. Enormous crystal chandeliers and gorgeous marble inspired columns enhance the elegance and richness of each ballroom. Stunning fully equipped bars on each floor come at no surprise for this ship, nothing falls short of impressive! The 2nd deck ballroom has an off-set private parlor room that will be perfect for smaller groups that would like to charter a private space. The Georgia Queen makes traveling between the 1st and 3rd floors easy for guests with a passenger elevator located at the bow of the ship where they will board. Guests can choose to take the elevator or walk up the grand entry staircase to each ballroom. The Georgia Queen's top-deck has a sprawling 5,000+ square feet of open air patio space perfect for sightseeing and enjoying the refreshing river breezes. Top deck Sunset Cruises will surely delight guests with an a-lacart specialty menu, live entertainment and breathtaking sunsets while they relax on patio style seating.