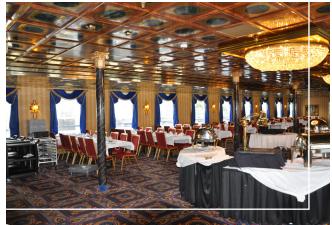

# *three* GRAND BALLROOMS

The Georgia Queen's 3 grand ballrooms are spacious and beautifully designed with an incredible seating capacity of 250 guests. Each with a charming starlit curtain draped stage for entertainment and a roomy wooden dance floor. Enormous crystal chandeliers and gorgeous marble inspired columns enhance the elegance and richness of each ballroom. Stunning fully equipped bars on each floor come at no surprise for this ship, nothing falls short of impressive! The 2nd deck ballroom has an off-set private parlor room that will be perfect for smaller groups that would like to charter a private space. The Georgia Queen makes traveling between the 1st and 3rd floors easy for guests with a passenger elevator located at the bow of the ship where they will board. Guests can choose to take the elevator or walk up the grand entry staircase to each ballroom. The Georgia Queen's top-deck has a sprawling 5,000+ square feet of open air patio space perfect for sightseeing and enjoying the refreshing river breezes. Top deck Sunset Cruises will surely delight guests with an a-lacart specialty menu, live entertainment and breathtaking sunsets while they relax on patio style seating.

#### The PERFECT VENUE

The Georgia Queen will be one of the most unique social gathering and celebration destinations on the Southern Coast. Marrying iconic tradition, modern technology and unparalleled customer service, the Georgia Queen will have everything necessary to facilitate a flawless event experience. She is the perfect venue for any corporate group or convention, wedding and reception, holiday parties and entertaining, class or family reunion, prom or social event, retirement or birthday party, military ball or change of command. Everything needed to pull off the most spectacular event will be right there on board as you take an amazing cruise along the Savannah River. Guests will be stunned by the elegance and details throughout this ginormous beauty that will soon be changing the face of Savannah's skyline!