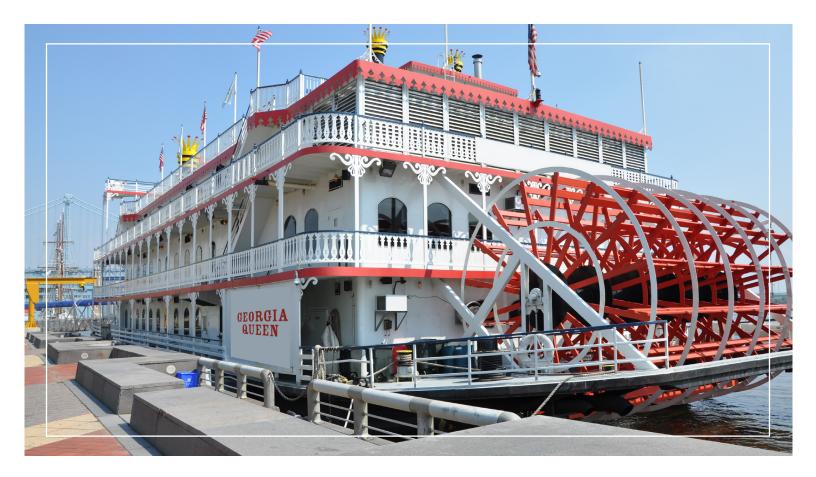

The Georgia Queen has returned to being the largest and grandest riverboat of its kind in the United States and is among the top elite in the country. The Georgia Queen measures an impressive 230 ft long, 64 ft wide and a towering 68ft tall and features 3 grand ballrooms with over 15,000 sq/ft of dining space, a 5,000+ sq/ft fully open-air, top deck with patio seating and encompasses a total of 38,000 sq/ft. She can carry 1,000 passengers plus 200 crew; which makes her the size of a small cruise ship.

The Georgia Queen boasts an exquisite, multi-deck, fully equipped gourmet kitchen that will be directed by Savannah Riverboat Cruises' Executive Chef and his culinary staff. This elite kitchen is also equipped with a large service elevator, making traveling between galleys discrete and easy. The onboard kitchen facility will change the entire dining experience for guests and will allow for more plated dinner opportunities and flexibility in menu items.