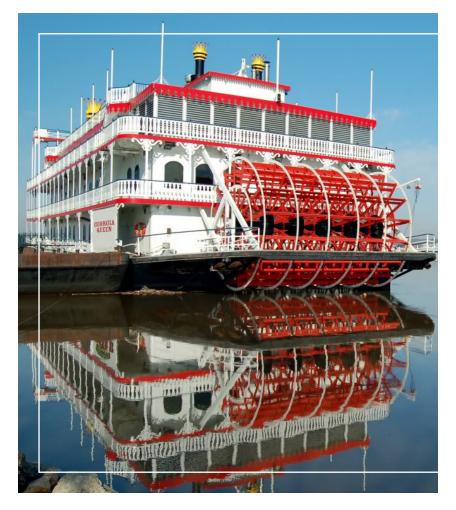

# introducing the new GEORGIA QUEEN

Built in 1995 as a luxury floating casino on the Mississippi River, at a cost of 14 million dollars, this 1800s majestic paddlewheelstyle riverboat spent many years traveling the Mississippi River. After gambling legislations changed, allowing for land-based casinos to open, the riverboat would undergo a 4 million dollar make-over taking on a new face of the grandest riverboat dinner cruise ship. The Georgia Queen will make a long journey leaving behind her once home and travel 2,800 miles down the Mississippi River, across the Gulf of Mexico, down and around the shorelines of Florida and Key West to call Savannah her new home. This spectacular paddlewheel-style riverboat will be joining the Savannah River Queen as her grand sister ship — The Georgia Queen!

The Georgia Queen has returned to being the largest and grandest riverboat of its kind in the United States and is among the top elite in the country. The Georgia Queen measures an impressive 230 ft long, 64 ft wide and a towering 68ft tall and features 3 grand ballrooms with over 15,000 sq/ft of dining space, a 5,000+ sq/ft fully open-air, top deck with patio seating and encompasses a total of 38,000 sq/ft. She can carry 1,000 passengers plus 200 crew; which makes her the size of a small cruise ship.

Largest and Grandest Riverboat of its kind in the United States