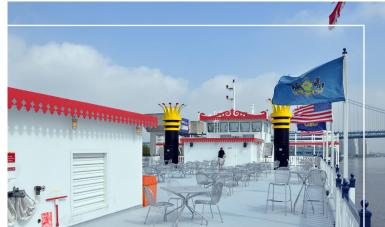

# *three* GRAND BALLROOMS

The Georgia Queen's 3 grand ballrooms are spacious and beautifully designed with an incredible seating capacity of 250 guests. Each with a charming starlit curtain draped stage for entertainment and a roomy wooden dance floor. Enormous crystal chandeliers and gorgeous marble inspired columns enhance the elegance and richness of each ballroom. Stunning fully equipped bars on each floor come at no surprise for this ship, nothing falls short of impressive! The 2nd deck ballroom has an off-set private parlor room that will be perfect for smaller groups that would like to charter a private space. The Georgia Queen makes traveling between the 1st and 3rd floors easy for guests with a passenger elevator located at the bow of the ship where they will board. Guests can choose to take the elevator or walk up the grand entry staircase to each ballroom. The Georgia Queen's top-deck has a sprawling 5,000+ square feet of open air patio space perfect for sightseeing and enjoying the refreshing river breezes. Top deck Sunset Cruises will surely delight guests with an a-lacart specialty menu, live entertainment and breathtaking sunsets while they relax on patio style seating.