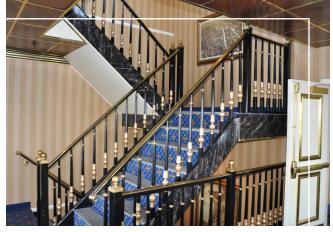

# *three* GRAND BALLROOMS

The Georgia Queen's 3 grand ballrooms are spacious and beautifully designed with an incredible seating capacity of 250 guests. Each with a charming starlit curtain draped stage for entertainment and a roomy wooden dance floor. Enormous crystal chandeliers and gorgeous marble inspired columns enhance the elegance and richness of each ballroom. Stunning fully equipped bars on each floor come at no surprise for this ship, nothing falls short of impressive! The 2nd deck ballroom has an off-set private parlor room that will be perfect for smaller groups that would like to charter a private space. The Georgia Queen makes traveling between the 1st and 3rd floors easy for guests with a passenger elevator located at the bow of the ship where they will board. Guests can choose to take the elevator or walk up the grand entry staircase to each ballroom. The Georgia Queen's top-deck has a sprawling 5,000+ square feet of open air patio space perfect for sightseeing and enjoying the refreshing river breezes. Top deck Sunset Cruises will surely delight guests with an a-lacart specialty menu, live entertainment and breathtaking sunsets while they relax on patio style seating.