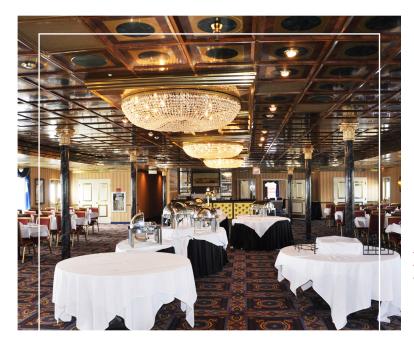

# *three* GRAND BALLROOMS

The Georgia Queen's 3 grand ballrooms are spacious and beautifully designed with an incredible seating capacity of 250 guests. Each with a charming starlit curtain draped stage for entertainment and a roomy wooden dance floor. Enormous crystal chandeliers and gorgeous marble inspired columns enhance the elegance and richness of each ballroom. Stunning fully equipped bars on each floor come at no surprise for this ship, nothing falls short of impressive! The 2nd deck ballroom has an off-set private parlor room that will be perfect for smaller groups that would like to charter a private space. The Georgia Queen makes traveling between the 1st and 3rd floors easy for guests with a passenger elevator located at the bow of the ship where they will board. Guests can choose to take the elevator or walk up the grand entry staircase to each ballroom. The Georgia Queen's top-deck has a sprawling 5,000+ square feet of open air patio space perfect for sightseeing and enjoying the refreshing river breezes. Top deck Sunset Cruises will surely delight guests with an a-lacart specialty menu, live entertainment and breathtaking sunsets while they relax on patio style seating.