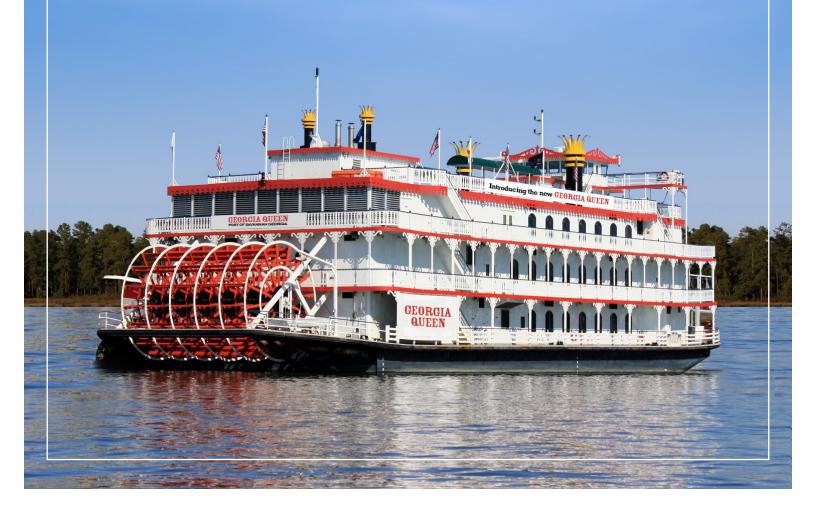

# introducing the new GEORGIA QUEEN

Built in 1995 as a luxury floating casino on the Mississippi River, at a cost of 14 million dollars, this 1800s majestic paddlewheelstyle riverboat spent many years traveling the Mississippi River. After gambling legislations changed, allowing for land-based casinos to open, the riverboat would undergo a 4 million dollar make-over taking on a new face of the grandest riverboat dinner cruise ship. The Georgia Queen will make a long journey leaving behind her once home and travel 2,800 miles down the Mississippi River, across the Gulf of Mexico, down and around the shorelines of Florida and Key West to call Savannah her new home. This spectacular paddlewheel-style riverboat will be joining the Savannah River Queen as her grand sister ship — The Georgia Queen!

The Georgia Queen has returned to being the largest and grandest riverboat of its kind in the United States and is among the top elite in the country. The Georgia Queen measures an impressive 230 ft long, 64 ft wide and a towering 68ft tall and features 3 grand ballrooms with over 15,000 sq/ft of dining space, a 5,000+ sq/ft fully open-air, top deck with patio seating and encompasses a total of 38,000 sq/ft. She can carry 1,000 passengers plus 200 crew; which makes her the size of a small cruise ship.