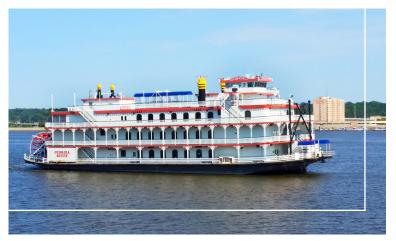

# introducing the new GEORGIA QUEEN

Built in 1995 as a luxury floating casino on the Mississippi River, at a cost of 14 million dollars, this 1800s majestic paddlewheelstyle riverboat spent many years traveling the Mississippi River. After gambling legislations changed, allowing for land-based casinos to open, the riverboat would undergo a 4 million dollar make-over taking on a new face of the grandest riverboat dinner cruise ship. The Georgia Queen will make a long journey leaving behind her once home and travel 2,800 miles down the Mississippi River, across the Gulf of Mexico, down and around the shorelines of Florida and Key West to call Savannah her new home. This spectacular paddlewheel-style riverboat will be joining the Savannah River Queen as her grand sister ship — The Georgia Queen!

The Georgia Queen has returned to being the largest and grandest riverboat of its kind in the United States and is among the top elite in the country. The Georgia Queen measures an impressive 230 ft long, 64 ft wide and a towering 68ft tall and features 3 grand ballrooms with over 15,000 sq/ft of dining space, a 5,000+ sq/ft fully open-air, top deck with patio seating and encompasses a total of 38,000 sq/ft. She can carry 1,000 passengers plus 200 crew; which makes her the size of a small cruise ship.