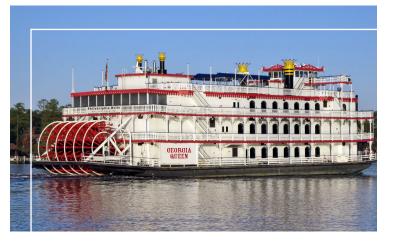

# introducing the new GEORGIA QUEEN

Built in 1995 as a luxury floating casino on the Mississippi River, at a cost of 14 million dollars, this 1800s majestic paddlewheelstyle riverboat spent many years traveling the Mississippi River. After gambling legislations changed, allowing for land-based casinos to open, the riverboat would undergo a 4 million dollar make-over taking on a new face of the grandest riverboat dinner cruise ship. The Georgia Queen will make a long journey leaving behind her once home and travel 2,800 miles down the Mississippi River, across the Gulf of Mexico, down and around the shorelines of Florida and Key West to call Savannah her new home. This spectacular paddlewheel-style riverboat will be joining the Savannah River Queen as her grand sister ship — The Georgia Queen!

The Georgia Queen has returned to being the largest and grandest riverboat of its kind in the United States and is among the top elite in the country. The Georgia Queen measures an impressive 230 ft long, 64 ft wide and a towering 68ft tall and features 3 grand ballrooms with over 15,000 sq/ft of dining space, a 5,000+ sq/ft fully open-air, top deck with patio seating and encompasses a total of 38,000 sq/ft. She can carry 1,000 passengers plus 200 crew; which makes her the size of a small cruise ship.