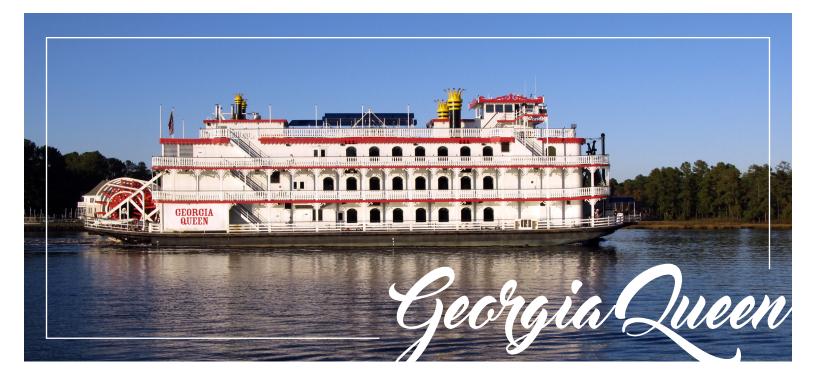

# introducing the new GEORGIA QUEEN

Built in 1995 as a luxury floating casino on the Mississippi River, at a cost of 14 million dollars, this 1800s majestic paddlewheelstyle riverboat spent many years traveling the Mississippi River. After gambling legislations changed, allowing for land-based casinos to open, the riverboat would undergo a 4 million dollar make-over taking on a new face of the grandest riverboat dinner cruise ship. The Georgia Queen will make a long journey leaving behind her once home and travel 2,800 miles down the Mississippi River, across the Gulf of Mexico, down and around the shorelines of Florida and Key West to call Savannah her new home. This spectacular paddlewheel-style riverboat will be joining the Savannah River Queen as her grand sister ship — The Georgia Queen!

The Georgia Queen has returned to being the largest and grandest riverboat of its kind in the United States and is among the top elite in the country. The Georgia Queen measures an impressive 230 ft long, 64 ft wide and a towering 68ft tall and features 3 grand ballrooms with over 15,000 sq/ft of dining space, a 5,000+ sq/ft fully open-air, top deck with patio seating and encompasses a total of 38,000 sq/ft. She can carry 1,000 passengers plus 200 crew; which makes her the size of a small cruise ship.