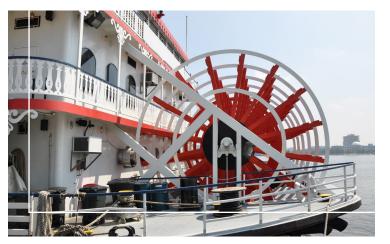

# introducing the new GEORGIA QUEEN

Built in 1995 as a luxury floating casino on the Mississippi River, at a cost of 14 million dollars, this 1800s majestic paddlewheelstyle riverboat spent many years traveling the Mississippi River. After gambling legislations changed, allowing for land-based casinos to open, the riverboat would undergo a 4 million dollar make-over taking on a new face of the grandest riverboat dinner cruise ship. The Georgia Queen will make a long journey leaving behind her once home and travel 2,800 miles down the Mississippi River, across the Gulf of Mexico, down and around the shorelines of Florida and Key West to call Savannah her new home. This spectacular paddlewheel-style riverboat will be joining the Savannah River Queen as her grand sister ship — The Georgia Queen!

The Georgia Queen has returned to being the largest and grandest riverboat of its kind in the United States and is among the top elite in the country. The Georgia Queen measures an impressive 230 ft long, 64 ft wide and a towering 68ft tall and features 3 grand ballrooms with over 15,000 sq/ft of dining space, a 5,000+ sq/ft fully open-air, top deck with patio seating and encompasses a total of 38,000 sq/ft. She can carry 1,000 passengers plus 200 crew; which makes her the size of a small cruise ship.