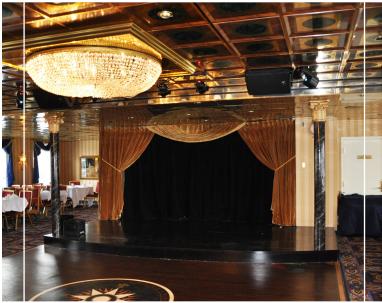

# *three* GRAND BALLROOMS

The Georgia Queen's 3 grand ballrooms are spacious and beautifully designed with an incredible seating capacity of 250 guests. Each with a charming starlit curtain draped stage for entertainment and a roomy wooden dance floor. Enormous crystal chandeliers and gorgeous marble inspired columns enhance the elegance and richness of each ballroom. Stunning fully equipped bars on each floor come at no surprise for this ship, nothing falls short of impressive! The 2nd deck ballroom has an off-set private parlor room that will be perfect for smaller groups that would like to charter a private space. The Georgia Queen makes traveling between the 1st and 3rd floors easy for guests with a passenger elevator located at the bow of the ship where they will board. Guests can choose to take the elevator or walk up the grand entry staircase to each ballroom. The Georgia Queen's top-deck has a sprawling 5,000+ square feet of open air patio space perfect for sightseeing and enjoying the refreshing river breezes. Top deck Sunset Cruises will surely delight guests with an a-lacart specialty menu, live entertainment and breathtaking sunsets while they relax on patio style seating.